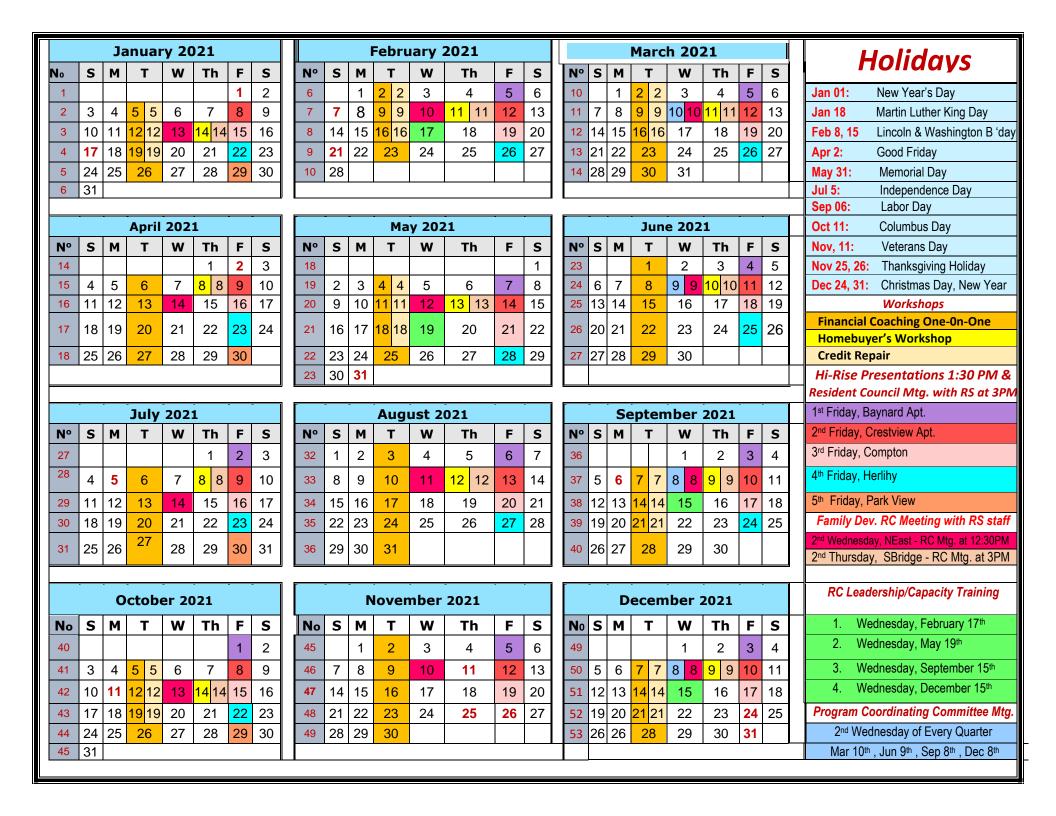

Homebuyer's Workshops - Every 2<sup>nd</sup>
Thursday of Month at 2:00PM-viaTeleconference.

Credit Repair Workshops-Every 1st, 2nd and 3rd Tuesdays –Feb, Mar, May, Sept, Dec at 6:00-8:00 PM-Via ZOOM. Call to register to get ZOOM sign in.

Financial Coaching-Every Tuesday-10:00-5:00PM

Sec 3 Employment Opportunities

Sec 32 Comprehensive Homeownership

Housing Choice Voucher Homeownership Program Referral

**Small Business Association Referral** 